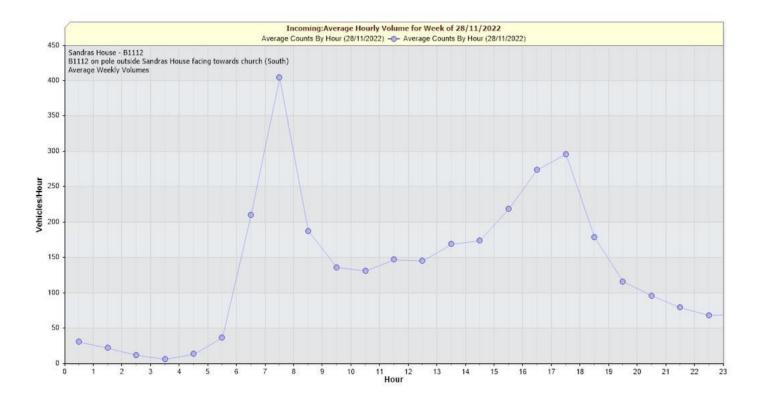

There are between 2700 and 3400 weekdays passing this point.

There are between 1700 and 2600 vehicles per day over the weekend heading towards Sparkes Farm.

The busiest times during the week are 07:00-09:00 (Avg. 405 cars p/h) and 16:30-18:30 (Avg. 290 cars p/h).