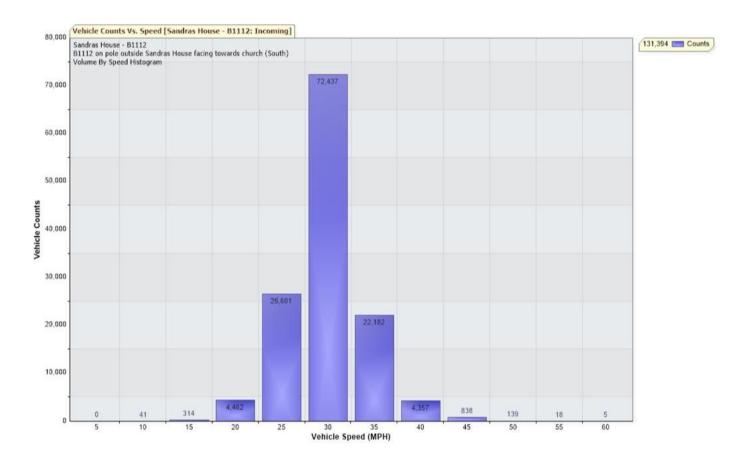

The 85<sup>th</sup> Percentile Speed (most people) travel at or below **31.8 MPH** past his point.

The 50<sup>th</sup> Percentile Speed (half the traffic) travel at or below **27.4 MPH** past his point.

The fastest speed recorded during this period was **60MPH (x5)**. The SID is positioned 680m past where the 30MPH zone starts.