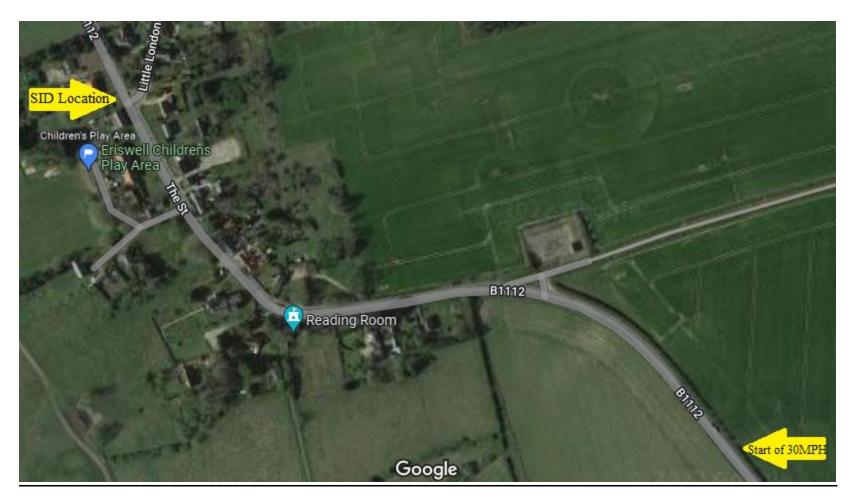

The fastest speed recorded during this period was **60MPH (x5)**. The SID is positioned 680m past where the 30MPH zone starts.

**Exceeding Community Speed Watch Team Limit of 35MPH** 

**SID Location vs Start of 30MPH zone**