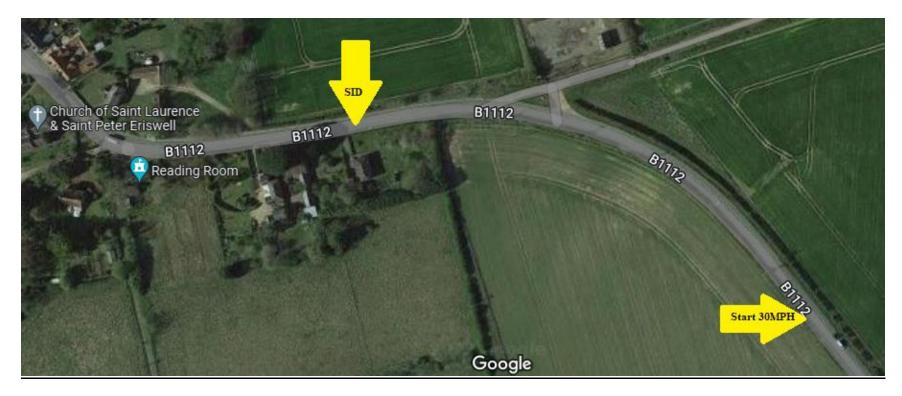

The 50<sup>th</sup> Percentile Speed (half the traffic) travel at or below **30.1 MPH** past his point.

The fastest speed recorded during this period was **55MPH**. The SID is positioned 280m past where the 30MPH zone starts.

**Exceeding Community Speed Watch Team Limit of 35MPH** 

**SID Location vs Start of 30MPH zone**