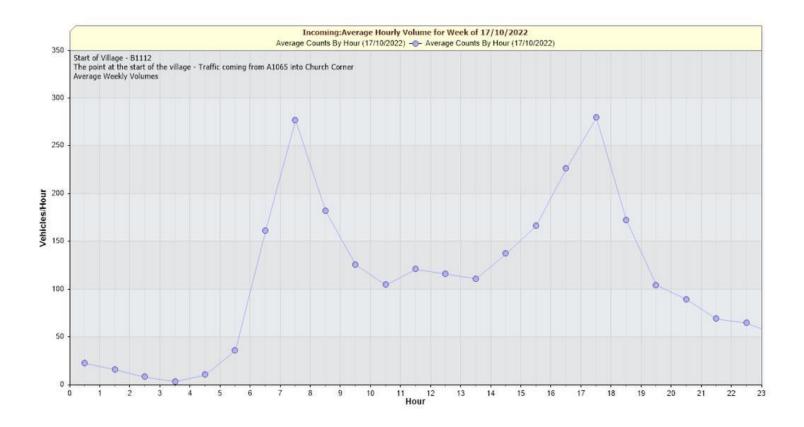

The busiest times during the week are 07:00-09:00 (Avg. 270 cars p/h) and 16:30-18:30 (Avg. 260 cars p/h).

The 85<sup>th</sup> Percentile Speed (most people) travel at or below **34.6 MPH** past his point.