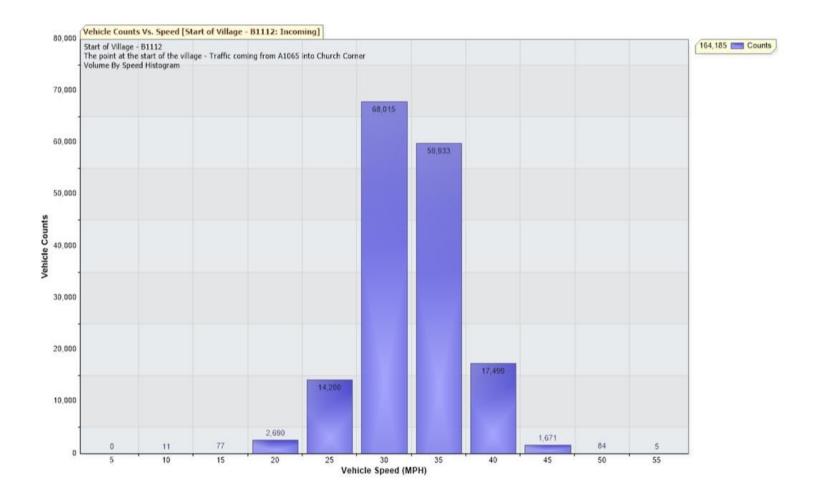

The busiest times during the week are 07:00-09:00 (Avg. 270 cars p/h) and 16:30-18:30 (Avg. 260 cars p/h).

The 85<sup>th</sup> Percentile Speed (most people) travel at or below **34.6 MPH** past his point.

The 50<sup>th</sup> Percentile Speed (half the traffic) travel at or below **30.1 MPH** past his point.

The fastest speed recorded during this period was **55MPH**. The SID is positioned 280m past where the 30MPH zone starts.