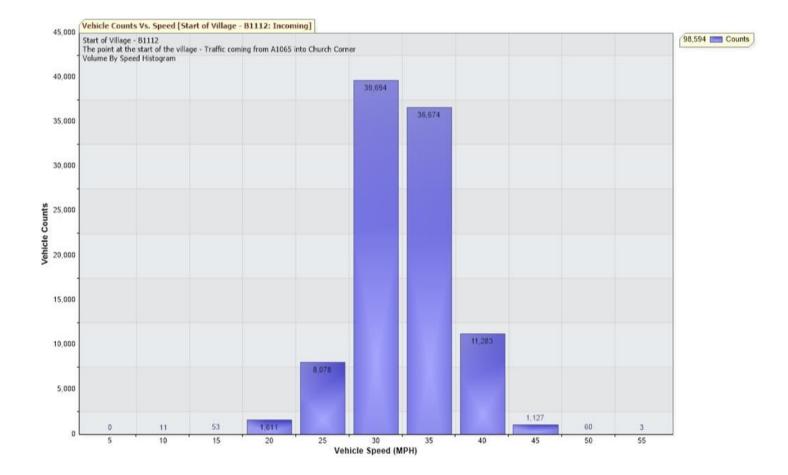

There are between 1900 and 2200 vehicles per day over the weekend heading towards Eriswell.

The busiest times during the week are 07:00-08:30 (Avg. 300 cars p/h) and 17:30-18:30 (Avg. 270 cars p/h).

The 85<sup>th</sup> Percentile Speed (most people) travel at or below **34.7 MPH** past his point.

The 50<sup>th</sup> Percentile Speed (half the traffic) travel at or below **30.1 MPH** past his point.

The fastest speed recorded during this period was **55MPH**. The SID is positioned 280m past where the 30MPH zone starts.

## 03/09/2022 to 16/10/2022 into Eriswell village - Traffic from A1065