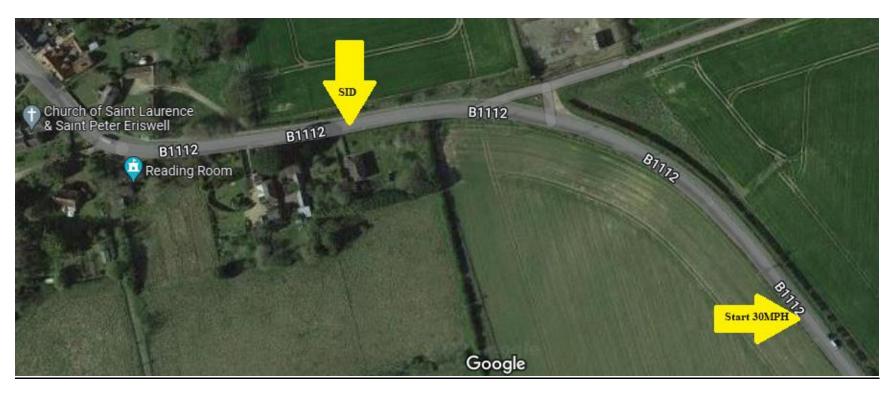

The 50<sup>th</sup> Percentile Speed (half the traffic) travel at or below **30.1 MPH** past his point.

The fastest speed recorded during this period was **55MPH**. The SID is positioned 280m past where the 30MPH zone starts.

Exceeding Community Speed Watch Team Limit of 35MPH

SID Location vs Start of 30MPH zone