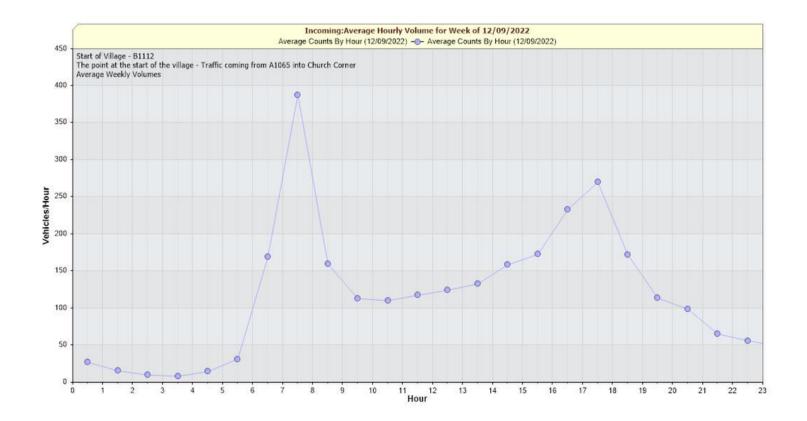

There are between 1900 and 2200 vehicles per day over the weekend heading towards Eriswell.

The busiest times during the week are 07:00-08:30 (Avg. 300 cars p/h) and 17:30-18:30 (Avg. 270 cars p/h).

The 85<sup>th</sup> Percentile Speed (most people) travel at or below **34.7 MPH** past his point.

## Typical weekday volumes/hour heading from A1065 on B1112 to Eriswell

|                  | Monday | Tuesday | Wednesday | Thursday | Friday | Saturday | Sunday |
|------------------|--------|---------|-----------|----------|--------|----------|--------|
| Count over limit | 6424   | 7633    | 7808      | 7696     | 7313   | 6672     | 5600   |
| % over limit     | 50.9   | 49.2    | 49.6      | 49.6     | 48.7   | 52.3     | 53.0   |
| Avg Speeder      | 33.9   | 33.9    | 33.9      | 33.9     | 33.9   | 33.9     | 33.9   |