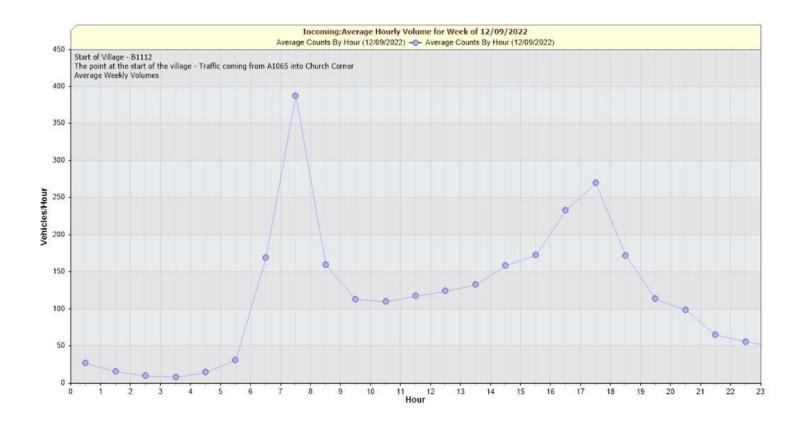

There are between 2550 and 2700 vehicles per weekday passing this point heading towards Eriswell.

There are between 1900 and 2200 vehicles per day over the weekend heading towards Eriswell.

The busiest times during the week are 07:00-08:00 (Avg. 370 cars p/h) and 17:30-18:30 (Avg. 270 cars p/h).