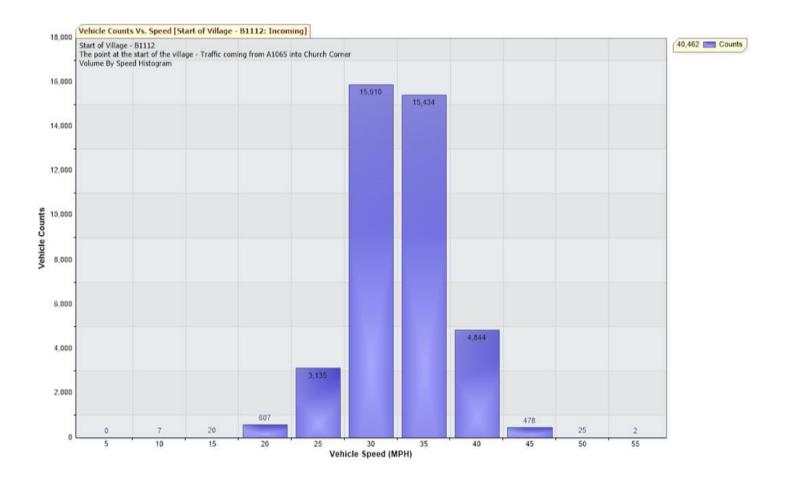

The 85<sup>th</sup> Percentile Speed (most people) travel at or below **34.8 MPH** past his point.

The 50<sup>th</sup> Percentile Speed (half the traffic) travel at or below **30.2 MPH** past his point.

The fastest speed recorded was **55MPH**.