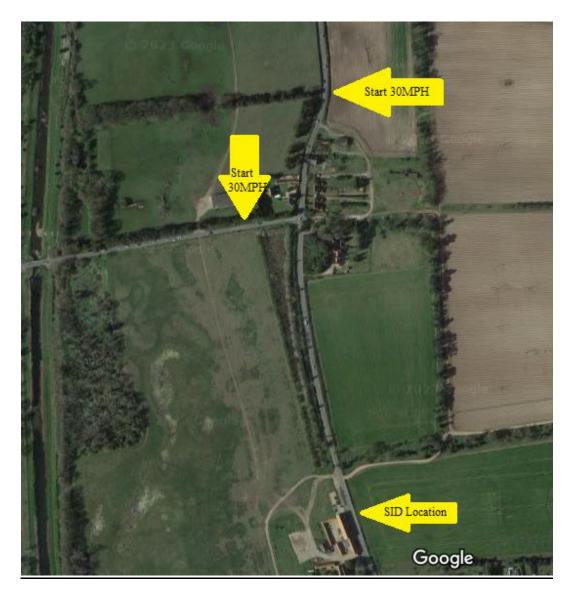

The 85<sup>th</sup> Percentile Speed (most people) travel at or below **35.0 MPH** past his point.

The 50<sup>th</sup> Percentile Speed travel at or below **28.9 MPH** past his point.

The fastest speed recorded during this 7-week period was **70MPH (x1) and 65MPH (x6)**. The SID is positioned 670m past where the 30MPH zone starts (460m past the Mildenhall T-junction).

**Exceeding Speed Limit of 35MPH** 

SID Location vs Start of 30MPH zone