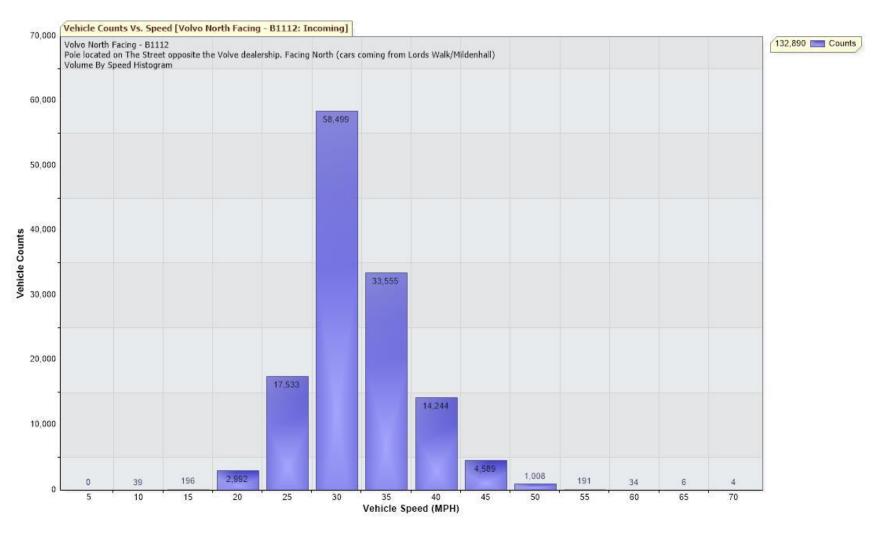

The 85<sup>th</sup> Percentile Speed (most people) travel at or below **35.0 MPH** past his point.

The 50<sup>th</sup> Percentile Speed travel at or below **28.9 MPH** past his point.

The fastest speed recorded during this 7-week period was **70MPH (x1) and 65MPH (x6)**. The SID is positioned 670m past where the 30MPH zone starts (460m past the Mildenhall T-junction).