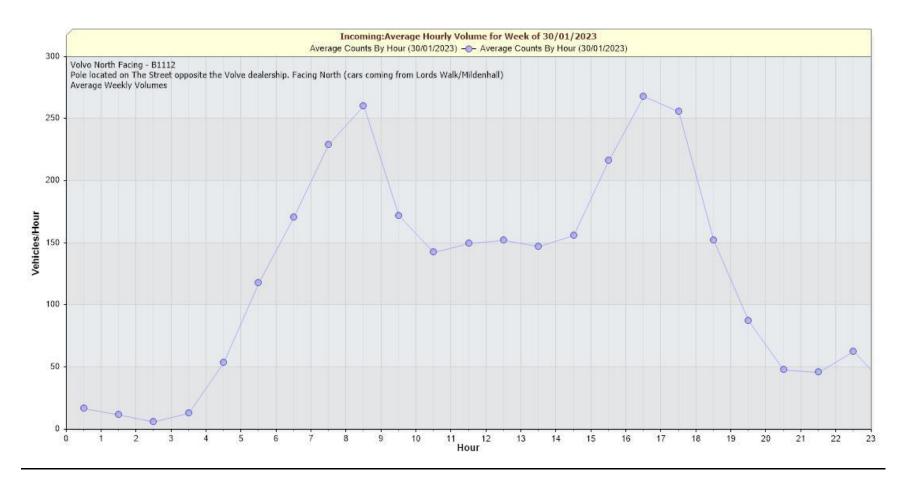

There are between 2600 and 3200 weekdays passing this point.

There are between 1700 and 2500 vehicles per day over the weekend heading towards the village.

The busiest times during the week are 07:30-08:30 (Avg. 255 cars p/h) and 16:00-17:00 (Avg. 250 cars p/h).

13/01/2023 to 04/03/2023 into Eriswell village - Traffic from direction Lakenheath

Typical weekday volumes/hour heading from direction Lakenheath on B1112 to Eriswell village

| Hour       | Monday | Tuesday | Wednesday | Thursday | Friday | Saturday | Sunday | Week Day<br>Avg | Weekend<br>Avg | Week Day<br>85% Avg<br>Speed |
|------------|--------|---------|-----------|----------|--------|----------|--------|-----------------|----------------|------------------------------|
| 0-1        | 21     | 13      | 20        | 16       | 18     | 14       | 22     | 17.6            | 18             | 38.9                         |
| 1-2        | 20     | 8       | 7         | 9        | 7      | 13       | 23     | 10.2            | 18             | 38.1                         |
| 2-3        | 16     | 9       | 7         | 5        | 1      | 20       | 17     | 7.6             | 18.5           | 37.1                         |
| 3 - 4      | 31     | 22      | 27        | 20       | 18     | 11       | 20     | 23.6            | 15.5           | 40.2                         |
| 4 - 5      | 86     | 76      | 74        | 64       | 81     | 40       | 37     | 76.2            | 38.5           | 40.6                         |
| 5 - 6      | 101    | 125     | 107       | 127      | 108    | 51       | 35     | 113.6           | 43             | 38.2                         |
| 6 - 7      | 90     | 98      | 108       | 94       | 98     | 62       | 33     | 97.6            | 47.5           | 35.2                         |
| 7 - 8      | 111    | 117     | 134       | 106      | 124    | 78       | 43     | 118.4           | 60.5           | 34.7                         |
| 8 - 9      | 81     | 85      | 99        | 73       | 90     | 70       | 61     | 85.6            | 65.5           | 33.8                         |
| 9 - 10     | 87     | 74      | 63        | 64       | 57     | 95       | 67     | 69              | 81             | 33.8                         |
| 10 - 11    | 69     | 35      | 48        | 63       | 64     | 82       | 113    | 55.8            | 97.5           | 33.3                         |
| 11 - 12    | 102    | 70      | 84        | 66       | 100    | 85       | 136    | 84.4            | 110.5          | 34.7                         |
| 12 - 13    | 114    | 59      | 90        | 107      | 97     | 120      | 109    | 93.4            | 114.5          | 35.3                         |
| 13 - 14    | 85     | 82      | 80        | 85       | 86     | 121      | 118    | 83.6            | 119.5          | 34.9                         |
| 14 - 15    | 96     | 79      | 89        | 71       | 111    | 121      | 133    | 89.2            | 127            | 34.8                         |
| 15 - 16    | 131    | 108     | 94        | 122      | 140    | 126      | 93     | 119             | 109.5          | 35.4                         |
| 16 - 17    | 150    | 121     | 142       | 157      | 144    | 134      | 105    |                 | 119.5          | 35.2                         |
| 17 - 18    | 96     | 99      | 98        | 98       | 106    | 114      | 82     | 99.4            | 98             | 34.5                         |
| 18 - 19    | 69     | 79      | 58        | 68       | 86     | 68       | 73     |                 | 70.5           | 34.5                         |
| 19 - 20    | 48     | 74      | 69        | 51       | 57     | 75       | 46     | 59.8            | 60.5           | 35.8                         |
| 20 - 21    | 54     | 39      | 35        | 41       | 45     | 58       | 40     | 42.8            | 49             | 36.7                         |
| 21 - 22    | 42     | 33      | 43        | 40       | 37     | 51       | 42     | 39              | 46.5           | 38                           |
| 22 - 23    | 38     | 51      | 54        | 63       | 38     | 48       | 39     | 48.8            | 43.5           | 37.7                         |
| 23 - 24    | 31     | 30      | 31        | 22       | 30     | 28       | 36     | 28.8            | 32             | 37.2                         |
| Totals     | 1769   | 1586    | 1661      | 1632     | 1743   | 1685     | 1523   |                 |                |                              |
| % of Total | 15.30% | 13.70%  | 14.30%    | 14.10%   | 15%    | 14.50%   | 13.10% |                 |                |                              |