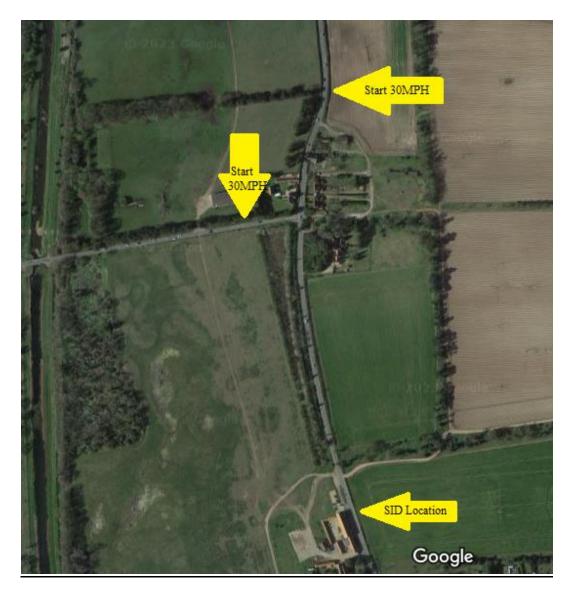

The 85<sup>th</sup> Percentile Speed (most people) travel at or below **35.1 MPH** past his point.

The 50<sup>th</sup> Percentile Speed travel at or below **28.9 MPH** past his point.

The fastest speeds recorded during this 10-week period was **70MPH (x4)**, **65MPH (x6)** and **60MPH (x 55)**. The SID is positioned 670m past where the 30MPH zone starts (460m past the Mildenhall T-junction).

## The next pages show:

- Speed vs vehicle counts at the point listed above.
- Typical hourly volumes (weekdays) passing this point
- Speeders exceeding 35MPH in March
- SID Location aerial diagram

13/01/2023 to 02/04/2023 into Eriswell village – Traffic from direction Lakenheath

SID Location vs Start of 30MPH zone