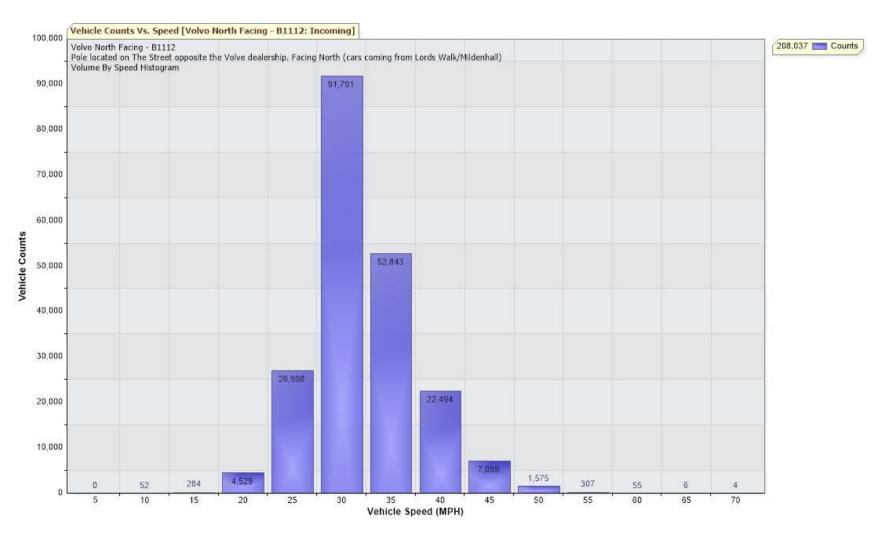

The 85<sup>th</sup> Percentile Speed (most people) travel at or below **35.1 MPH** past his point.

The 50<sup>th</sup> Percentile Speed travel at or below **28.9 MPH** past his point.

The fastest speeds recorded during this 10-week period was **70MPH (x4)**, **65MPH (x6)** and **60MPH (x 55)**. The SID is positioned 670m past where the 30MPH zone starts (460m past the Mildenhall T-junction).

## The next pages show:

- Speed vs vehicle counts at the point listed above.
- Typical hourly volumes (weekdays) passing this point
- Speeders exceeding 35MPH in March
- SID Location aerial diagram

13/01/2023 to 02/04/2023 into Eriswell village – Traffic from direction Lakenheath