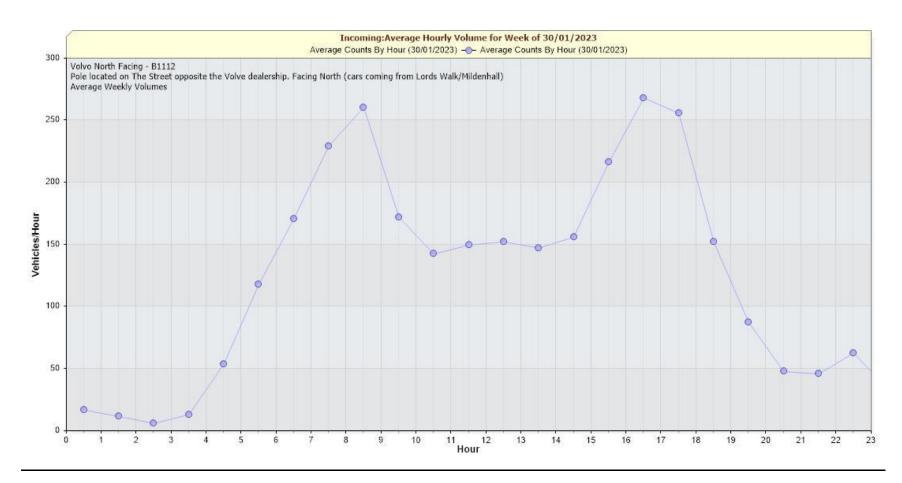

There are on average between 2700 and 2900 weekdays passing this point.

There are between 2100 and 2600 vehicles per day over the **weekend** heading towards the village.

The busiest times during the week are 07:30-08:30 (Avg. 239 cars p/h) and 16:15-17:15 (Avg. 234 cars p/h).

## The next pages show:

- Speed vs vehicle counts at the point listed above.
- Typical hourly volumes (weekdays) passing this point
- Speeders exceeding 35MPH in March
- SID Location aerial diagram

13/01/2023 to 02/04/2023 into Eriswell village – Traffic from direction Lakenheath