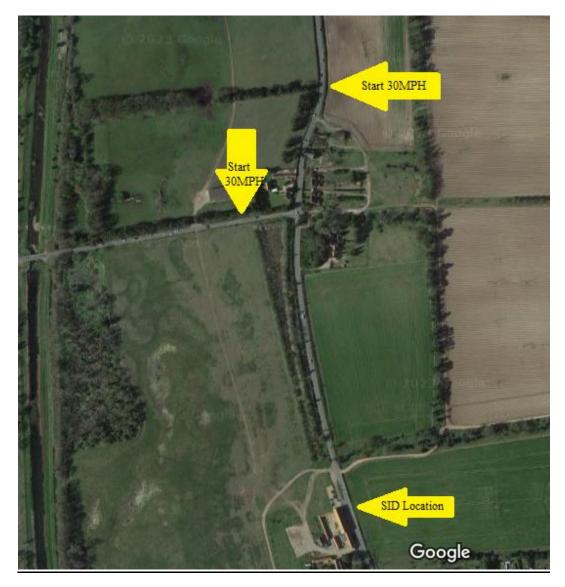

The 85<sup>th</sup> Percentile Speed (most people) travel at or below **35.3 MPH** past his point.

The 50<sup>th</sup> Percentile Speed travel at or below **29.0 MPH** past his point.

The fastest speeds recorded during this 10-week period was **70MPH (x5), 65MPH (x8) and 60MPH (x 73)**. The SID is positioned 670m past where the 30MPH zone starts (460m past the Mildenhall T-junction).

Numbers Exceeding Speed of 35MPH - April 2023

SID Location vs Start of 30MPH zone