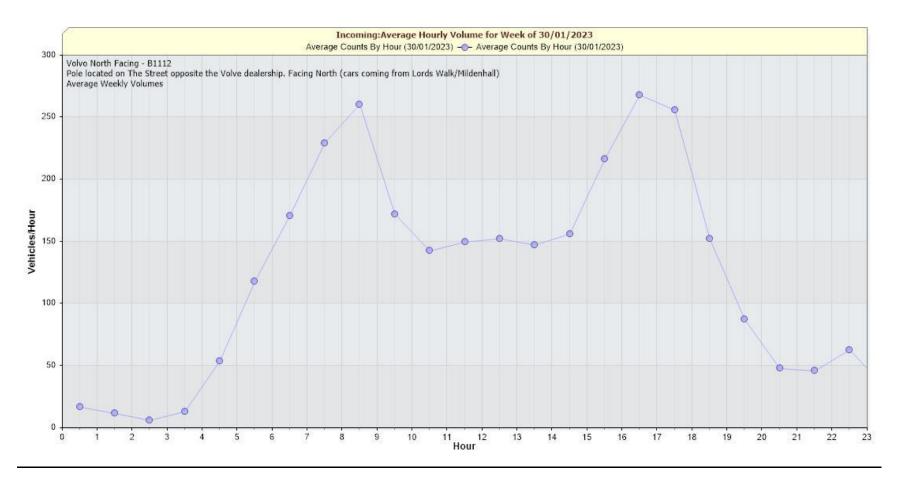

There are on average between 2700 and 2900 weekdays passing this point.

There are between 2100 and 2600 vehicles per day over the **weekend** heading towards the village.

The busiest times during the week are 07:30-08:30 (Avg. 239 cars p/h) and 16:15-17:15 (Avg. 234 cars p/h).

The next pages show:

- Speed vs vehicle counts at the point listed above.
- Typical hourly volumes (weekdays) passing this point
- Speeders exceeding 35MPH in March
- SID Location aerial diagram