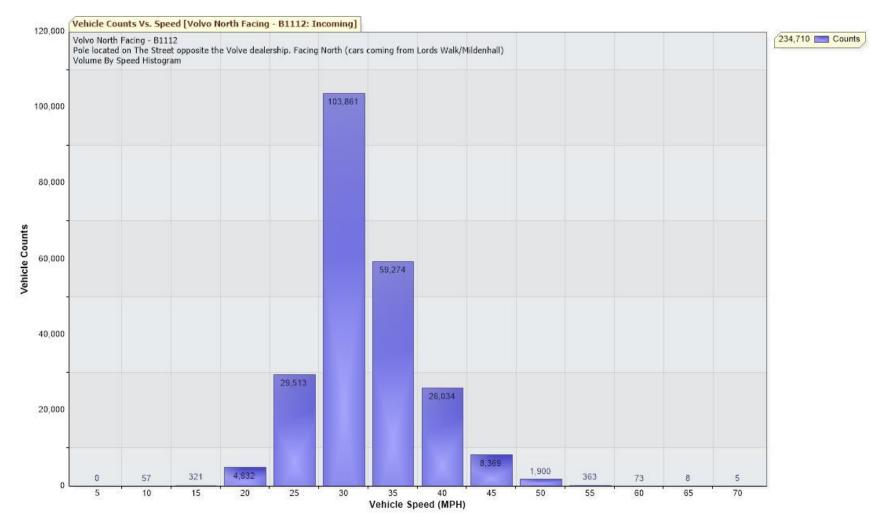

The 85<sup>th</sup> Percentile Speed (most people) travel at or below **35.3 MPH** past his point.

The 50<sup>th</sup> Percentile Speed travel at or below **29.0 MPH** past his point.

The fastest speeds recorded during this 10-week period was **70MPH (x5), 65MPH (x8) and 60MPH (x 73)**. The SID is positioned 670m past where the 30MPH zone starts (460m past the Mildenhall T-junction).

The next pages show:

- Speed vs vehicle counts at the point listed above.
- Typical hourly volumes (weekdays) passing this point
- Speeders exceeding 35MPH in March
- SID Location aerial diagram