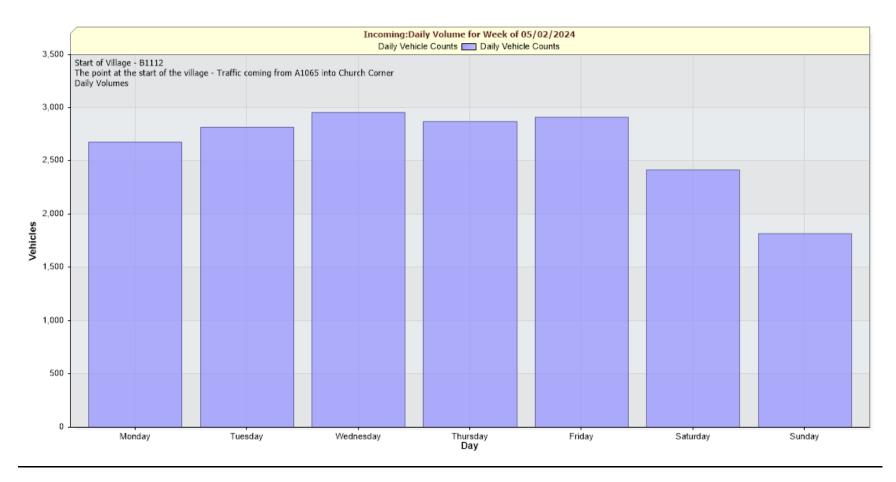

Traffic speed was measured from 00:00 on 28 January 2024 up until 10:00 of 22 January 2024.

There are between 2700 and 2900 vehicles per weekday passing this point heading towards Eriswell.

There are between 1700 and 2300 vehicles per day over the weekend heading towards Eriswell.