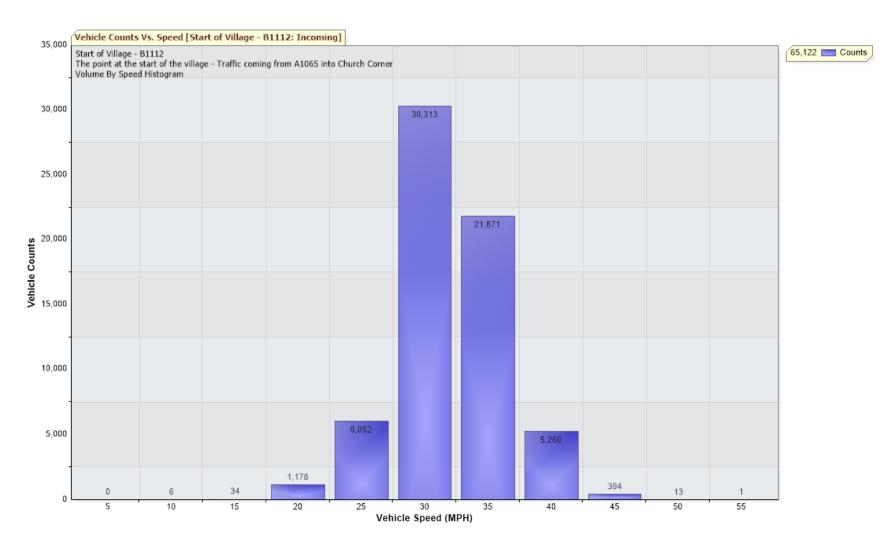

The busiest times during the week are 07:00-08:30 (Avg. 320 cars p/h) and 17:30-18:30 (Avg. 280 cars p/h).

The 85<sup>th</sup> Percentile Speed (most people) travel at or below **34.1 MPH** past his point.

The 50<sup>th</sup> Percentile Speed (half the traffic) travel at or below **29.2 MPH** past his point.

The fastest speed recorded was **55MPH**.