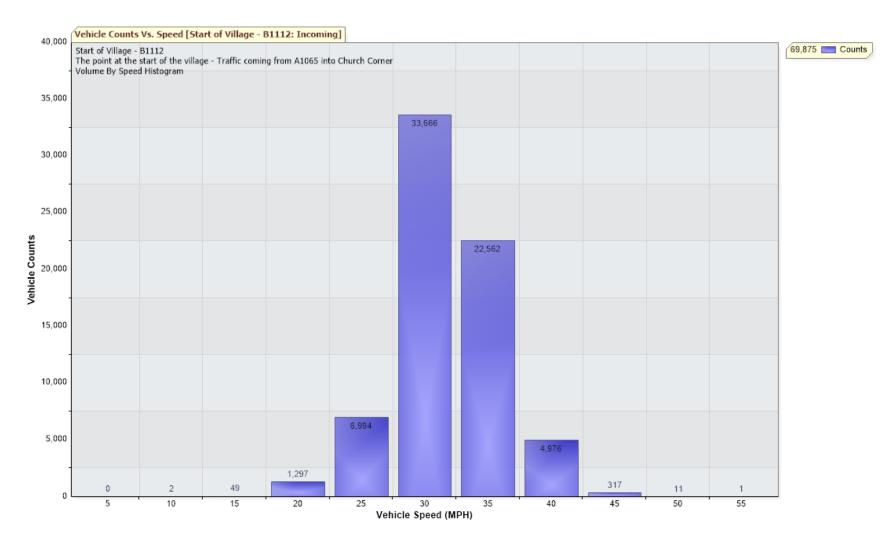

The busiest times during the week are 07:00-08:30 (Avg. 320 cars p/h) and 17:30-18:30 (Avg. 285 cars p/h).

The 85<sup>th</sup> Percentile Speed (most people) travel at or below **33.9 MPH** past his point.

The 50<sup>th</sup> Percentile Speed (half the traffic) travel at or below **28.9 MPH** past his point.

The fastest speed recorded was **55MPH**.