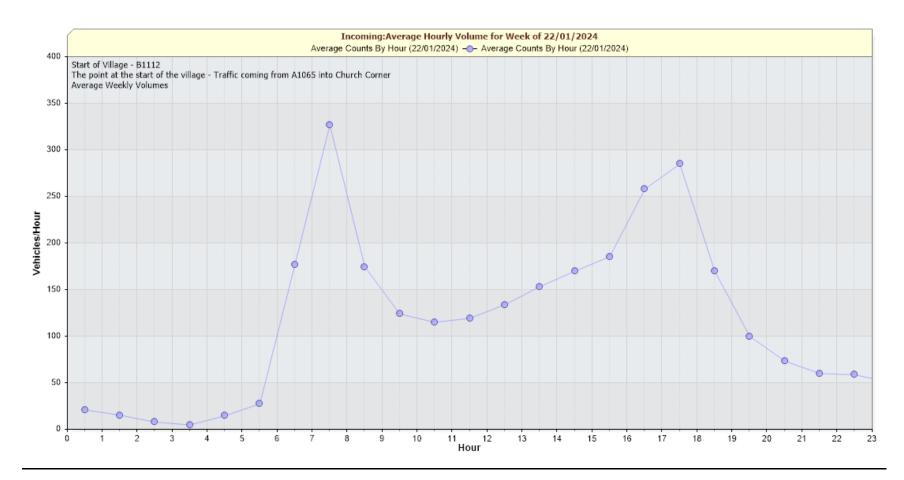

The busiest times during the week are 07:00-08:30 (Avg. 320 cars p/h) and 17:30-18:30 (Avg. 285 cars p/h).

The 85<sup>th</sup> Percentile Speed (most people) travel at or below **33.9 MPH** past his point.

Typical weekday volumes/hour heading from A1065 on B1112 to Eriswell

| Hour    | Monday | Tuesday | Wednesday | Thursday | Friday | Saturday | Sunday |
|---------|--------|---------|-----------|----------|--------|----------|--------|
|         |        |         |           |          |        |          |        |
| 0 - 1   | 5      | 11      | 21        | 11       | 10     | 25       | 9      |
| 2 - 2   | 12     | 6       | 8         | 6        | 6      | 9        | 11     |
| 2 - 3   | 7      | 2       | 4         | 1        | 3      | 13       | 8      |
| 3 - 4   | 2      | 2       | 1         | 3        | 4      | 6        | 7      |
| 4 - 5   | 6      | 8       | 5         | 9        | 5      | 5        | 5      |
| 5 - 6   | 14     | 18      | 15        | 15       | 5      | 12       | 10     |
| 6 - 7   | 57     | 48      | 80        | 65       | 56     | 10       | 5      |
| 7 - 8   | 84     | 82      | 94        | 97       | 81     | 12       | 16     |
| 8 - 9   | 58     | 75      | 72        | 56       | 57     | 33       | 17     |
| 9 - 10  | 55     | 42      | 42        | 57       | 47     | 59       | 20     |
| 10 - 11 | 41     | 34      | 37        | 39       | 37     | 50       | 41     |
| 11 - 12 | 47     | 29      | 42        | 44       | 42     | 61       | 49     |
| 12 - 13 | 44     | 21      | 39        | 50       | 60     | 50       | 49     |
| 13 - 14 | 54     | 34      | 43        | 48       | 50     | 49       | 53     |
| 14 - 15 | 58     | 57      | 56        | 52       | 49     | 66       | 54     |
| 15 - 16 | 59     | 55      | 55        | 44       | 59     | 54       | 55     |
| 16 - 17 | 39     | 34      | 36        | 56       | 53     | 43       | 43     |
| 17 - 18 | 31     | 32      | 37        | 26       | 46     | 30       | 25     |
| 18 - 19 | 31     | 27      | 37        | 38       | 38     | 31       | 27     |
| 19 - 20 | 15     | 20      | 27        | 22       | 27     | 25       | 31     |
| 20 - 21 | 27     | 21      | 16        | 28       | 29     | 13       | 16     |
| 21 - 22 | 18     | 23      | 14        | 24       | 15     | 23       | 18     |
| 22 - 23 | 14     | 31      | 24        | 20       | 24     | 18       | 11     |
| 23 - 24 | 17     | 12      | 19        | 28       | 14     | 12       | 17     |
| Totals  | 795    | 724     | 824       | 839      | 817    | 709      | 597    |