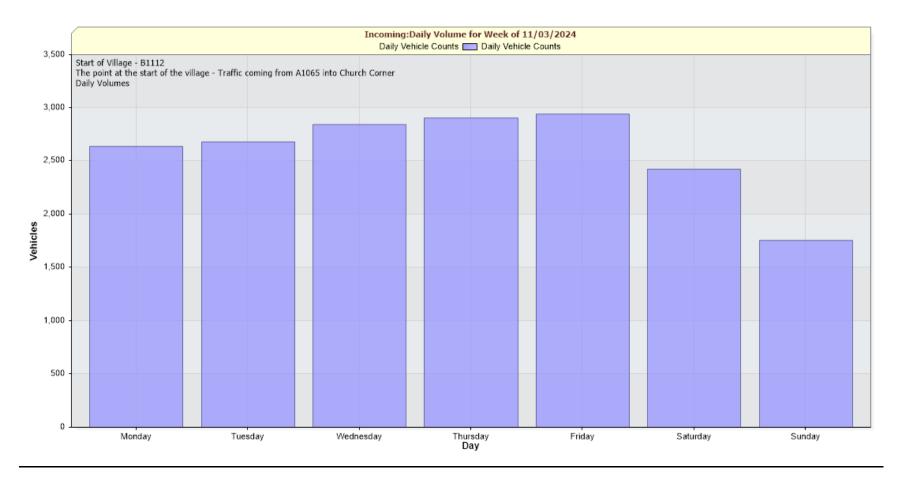

Traffic speed was measured from 00:00 on 12 February 2024 up until 13:00 of 20 March 2024.

There are between 2700 and 2900 vehicles per weekday passing this point heading towards Eriswell.

There are between 1700 and 2400 vehicles per day over the weekend heading towards Eriswell.

## Typical weekday volumes/hour heading from A1065 on B1112 to Eriswell

| Hour    | Monday | Tuesday | Wednesday | Thursday | Friday | Saturday | Sunday |
|---------|--------|---------|-----------|----------|--------|----------|--------|
|         |        |         |           |          |        |          |        |
| 0 - 1   | 9      | 14      | 11        | 9        | 13     | 15       | 20     |
| 1 - 2   | 4      | 8       | 9         | 6        | 6      | 11       | 13     |
| 2 - 3   | 2      | 5       | 3         | 2        | 2      | 11       | 8      |
| 3 - 4   | 1      | 4       | 1         | 1        | 5      | 7        | 6      |
| 4 - 5   | 5      | 2       | 5         | 1        | 4      | 10       | 6      |
| 5 - 6   | 23     | 13      | 15        | 9        | 10     | 7        | 4      |
| 6 - 7   | 101    | 97      | 106       | 59       | 78     | 11       | 7      |
| 7 - 8   | 111    | 105     | 105       | 94       | 115    | 16       | 15     |
| 8 - 9   | 64     | 52      | 63        | 32       | 58     | 32       | 17     |
| 9 - 10  | 36     | 33      | 44        | 27       | 31     | 63       | 37     |
| 10 - 11 | 27     | 23      | 34        | 20       | 29     | 60       | 31     |
| 11 - 12 | 31     | 21      | 25        | 23       | 44     | 43       | 39     |
| 12 - 13 | 45     | 29      | 39        | 36       | 44     | 60       | 42     |
| 13 - 14 | 38     | 48      | 24        | 30       | 41     | 68       | 49     |
| 14 - 15 | 37     | 30      | 28        | 27       | 51     | 55       | 41     |
| 15 - 16 | 37     | 30      | 37        | 30       | 57     | 55       | 38     |
| 16 - 17 | 64     | 57      | 47        | 35       | 73     | 54       | 47     |
| 17 - 18 | 61     | 76      | 41        | 43       | 93     | 58       | 48     |
| 18 - 19 | 33     | 26      | 33        | 25       | 32     | 33       | 20     |
| 19 - 20 | 29     | 27      | 25        | 18       | 35     | 36       | 23     |
| 20 - 21 | 21     | 25      | 15        | 19       | 20     | 20       | 27     |
| 21 - 22 | 15     | 35      | 18        | 14       | 17     | 19       | 15     |
| 22 - 23 | 17     | 21      | 18        | 15       | 35     | 25       | 15     |
| 23 - 24 | 24     | 22      | 8         | 14       | 22     | 23       | 17     |
| Totals  | 835    | 803     | 754       | 589      | 915    | 792      | 585    |