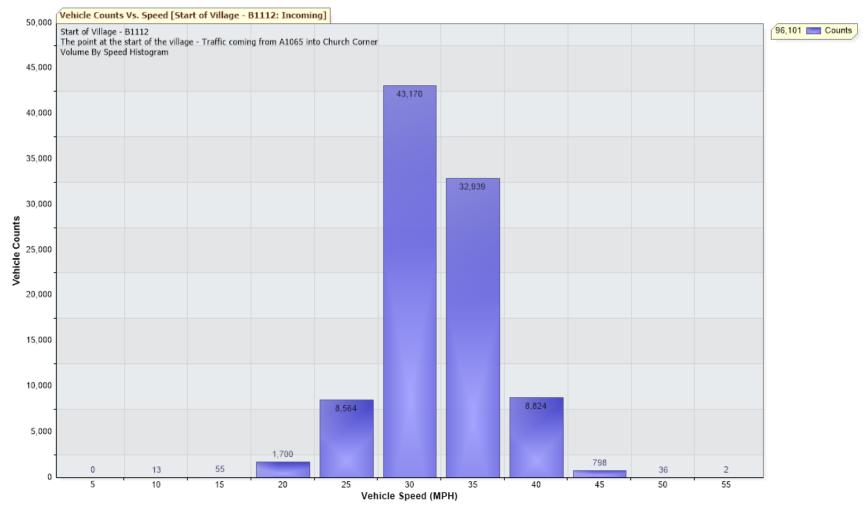

The busiest times during the week are 07:00-08:30 (Avg. 320 cars p/h) and 17:30-18:30 (Avg. 280 cars p/h).

The 85<sup>th</sup> Percentile Speed (most people) travel at or below **34.13MPH** past his point.

The 50<sup>th</sup> Percentile Speed (half the traffic) travel at or below **29.4 MPH** past his point.

The fastest speed recorded was **55MPH (x2)**.

The next pages show:

- Speed vs vehicle counts at the point listed above.
- Typical hourly volumes (weekdays) passing this point
- Community Speed Watch Team Limit (35MPH) exceedances

## 12/02/2024 to 20/03/2024 into Eriswell – Traffic from A1065